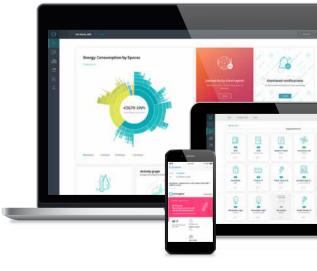

### Track everything

Collect real-time status and performance insights from cutting-edge, energy-tracking sensors connected to all of your electrical circuits.

#### Live energy data

Assess and benchmark equipment efficiency and site performance with daily reports on energy consumption across all of your locations.